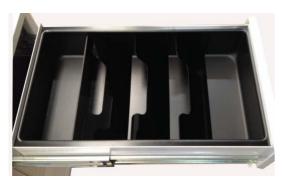

Ergonomic design for easy to operate time delay with a key turn to activate and simple pull of deposit drawer to open when time delay cycle completed. Drawer self-locks when door closed.

Ergonomic plastic moulded cash tray options for loose coin, bulk coin, bank notes, forex and vouchers.