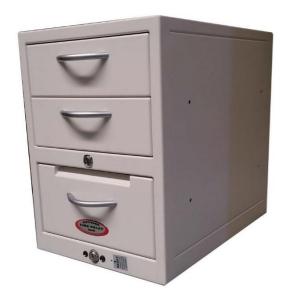

# **OPTD3**TCR Teller Drawer

## **Technical Overview**

Designed to support Bank Tellers using TCR Machines for secure time delay protection of cash

Integrated cash drawers and time delay deposit safe helps staff managed cash in an open plan teller environment.

Two key locked Cash / Voucher drawers with an electronic time delay locked bottom deposit drawer.

# Locking

HUD Electronic Time delay lock to deposit drawer with alarm integration options for duress and extending time delay when alarm activated. Time Delay activated by momentary keyswitch.

Camlock activates locking bar to lock 2 x top drawers.

### **Construction:**

Robust powder coated steel manufacture.

Durable powder coated paint finish.

### **Dimensions:**

402mm High x 297mm Wide x 440mm deep Weight : 30kg