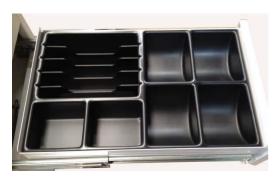

Ergonomic design for easy to operate time delay with a key turn to activate and simple pull of deposit drawer to open when time delay cycle completed. Drawer self-locks when door closed.

Ergonomic plastic moulded cash tray options for loose coin, bulk coin, bank notes, forex and vouchers.