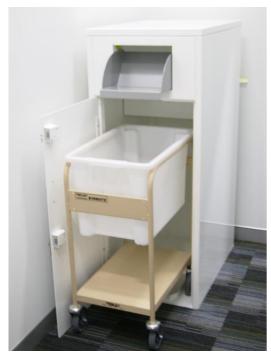

## **Through Wall Express Deposit Safe**

Designed for Customer secure through wall express deposits into a secure back of house security cabinet.

Pull down deposit hopper suitable for customer deposit bags and envelopes

## **Occupational Health & Safety**

Ergonomic design for easy to operate deposit via the counter weighted deposit hopper.

Deposits fall into a trolley in the security cabinet allowing staff to easily wheel the deposit out of the cabinet to the cash counting station for processing.

## **Trolley**

Binmate Type A Steel Trolley with 68 Litre Bin

Lockable rear wheels to secure in place

Forward wheels fixed and rear wheels swiveling for easy maneuvering