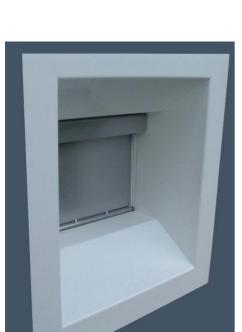

## **Through Wall Express Deposit Safe**

Designed for Customer secure through wall express deposits into a secure back of house security cabinet.

Pull down deposit hopper suitable for customer deposit bags and envelopes