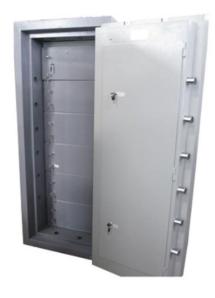

### Internal Compartments x 6

Bottom locks keyed alike

Top Treasury compartment with Legault mechanical time delay with LED and buzzer 2 x Rosslocks per compartment Top locks keyed alike

Safe Grade Tested to AZ/AZS 3809:1998 Grade V