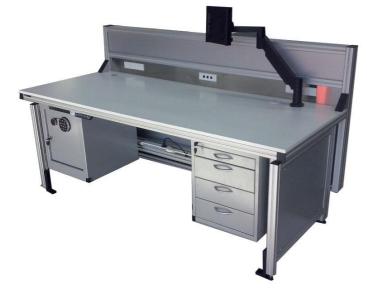

#### Sit to Stand - Height Adjustable BED Desk for Ergonomic Cash Processing

Ideal for the back office in Banks, Foreign Exchange Outlets, Agencies and Businesses that receive, dispense and process significant volumes of cash.

Heavy Duty commercial height adjustable desk fitted with time delay deposit safe and cash drawers for secure cash storage and processing.

Lifting Capacity of 500kg enables loaded coin drawers and safe to the easily raised or lowered by the push of a button to a safe and ergonomic working height best suited to the operator to ensure safe handling of cash and coin.

Desk can be secured to floor for additional security and anti-tilt protection. Safe and cash drawers fixed internally to desk framework for a secure fixing requiring safe to be open and benchtop removed to unbolt.

## Desk comes complete for quick installation and commissioning pre-fitted with :

- Time delay deposit safe and cash drawers
- Monitor arm with thin client bracket
- GPO and Data sockets pre-wired

#### Locking

Digital Electronic Time delay lock to deposit safe with alarm integration for duress alarm signalling

Additional key operated slam lock to Safe Door

#### Desk Height Range :

715mm Bottom Setting to 1115mm at Top Setting

Dimensions : 1870mm Long x 830mm Deep

1300 483 732 www.hudsecurity.com.au l info@hudsecurity.com.au