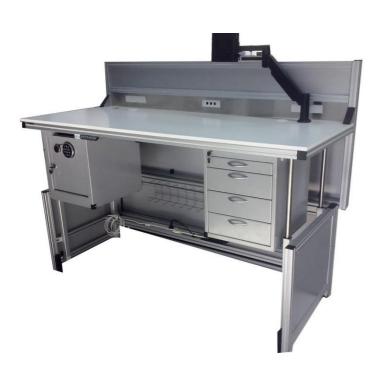

#### Sit to Stand - Height Adjustable BED Desk for Ergonomic Cash Processing

Ideal for the back office in Banks, Foreign Exchange Outlets, Agencies and Businesses that receive, dispense and process significant volumes of cash.

Heavy Duty commercial height adjustable desk fitted with time delay deposit safe and cash drawers for secure cash storage and processing.

Lifting Capacity of 500kg enables loaded coin drawers and safe to the easily raised or lowered by the push of a button to a safe and ergonomic working height best suited to the operator to ensure safe handling of cash and coin.

Desk can be secured to floor for additional security and anti-tilt protection. Safe and cash drawers fixed internally to desk framework for a secure fixing requiring safe to be open and benchtop removed to unbolt.

## Desk comes complete for quick installation and commissioning pre-fitted with :

- Time delay deposit safe and cash drawers
- Monitor arm with thin client bracket
- GPO and Data sockets pre-wired

#### Locking

Digital Electronic Time delay lock to deposit safe with alarm integration for duress alarm signalling

Additional key operated slam lock to Safe Door

#### Desk Height Range :

715mm Bottom Setting to 1115mm at Top Setting

Dimensions : 1870mm Long x 830mm Deep

1300 483 732 www.hudsecurity.com.au l info@hudsecurity.com.au