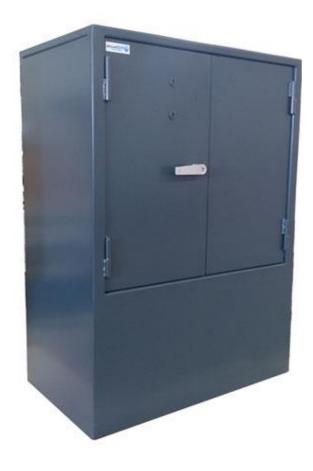

# HUD BCC-900 Bulk Coin Cabinet

# Secure & Ergonomic Bulk Coin Storage

Easy access bulk coin bag storage on heavy duty roll out shelves. Compressing shelf spacing maximises coin storage in the OH&S compliant coin handling height range.

### Construction

- 4 x Heavy Duty shelves at safe coin handling heights
- 100kg load capacity per shelf via heavy duty shelf slides
- Shelf latching system to prevent shelf rolling back when loading
- Double lined Steel Body (3mm external plus 2mm internal)
- 6mm Steel Doors with Safe Door hinges
- Rebated doors into frame anti-lift
- 3 Way Locking Boltwork

900mm Wide x 515mm Deep x 1220mm High

**Dimensions**Weight: 250kg