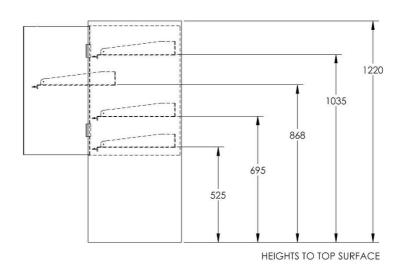

### **Occupational Health & Safety Compliant**

Shelf heights designed for the safe lifting of coin bags. Raised shelves ensures that coin always stored at safe lifting heights reducing lift injuries from coin handling.

900mm Wide x 515mm Deep x 1220mm High

**Dimensions**Weight: 250kg