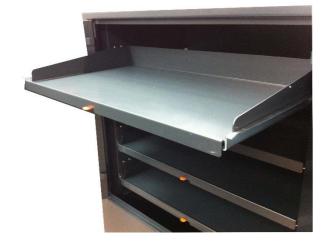

### Construction

- 4 x Heavy Duty shelves at safe coin handling heights
- 100kg load capacity per shelf via heavy duty shelf slides
- Shelf latching system to prevent shelf rolling back when loading
- Double lined Steel Body (3mm external plus 2mm internal)
- 6mm Steel Doors with Safe Door hinges
- Rebated doors into frame anti-lift
- 3 Way Locking Boltwork

### **Occupational Health & Safety Compliant**

Shelf heights designed for the safe lifting of coin bags. Raised shelves ensures that coin always stored at safe lifting heights reducing lift injuries from coin handling.