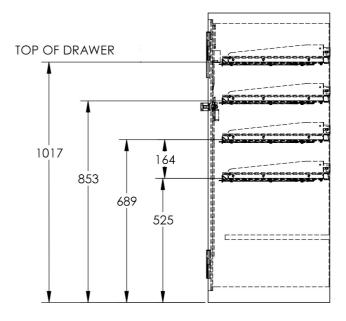

## Secure & Ergonomic Bulk Coin Storage

Easy access bulk coin bag storage on heavy duty roll out shelves. Compressing shelf spacing maximises coin storage in the OH&S compliant coin handling height range.

#### Construction

- 4 x Heavy Duty shelves at safe coin handling heights
- 1 x Adjustable Height Shelf (non coin storage)
- 100kg load capacity per shelf via heavy duty shelf slides
- Shelf latching system to prevent shelf rolling back when loading
- Double lined Steel Body (3mm external plus 2mm internal)
- 6mm Steel Doors with Safe Door hinges
- Rebated doors into frame anti-lift
- 3 Way Locking Boltwork

#### **Occupational Health & Safety Compliant**

Shelf heights designed for the safe lifting of coin bags. Raised shelves ensures that coin always stored at safe lifting heights reducing lift injuries from coin handling.