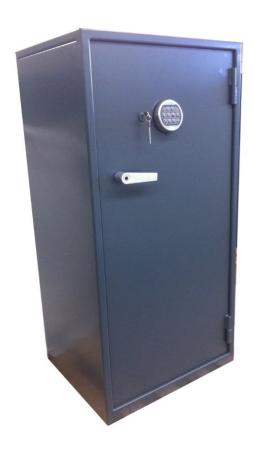

# **HUD BCC-600**

# **Bulk Coin Cabinet**

#### Locking

- 1 x ROSS600 Safe Door Keylocks for dual access control
- 1 x Lagard Digital Swingbolt Lock