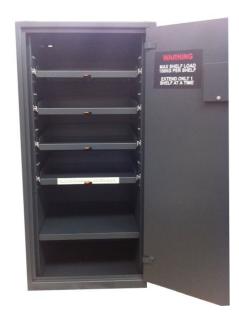

## Secure & Ergonomic Bulk Coin Storage

Easy access bulk coin bag storage on heavy duty roll out shelves. Compressing shelf spacing maximises coin storage in the OH&S compliant coin handling height range.

#### Construction

- 4 x Heavy Duty shelves at safe coin handling heights
- 1 x Adjustable Height Shelf (non coin storage)
- 100kg load capacity per shelf via heavy duty shelf slides
- Shelf latching system to prevent shelf rolling back when loading
- Double lined Steel Body (3mm external plus 2mm internal)
- 6mm Steel Doors with Safe Door hinges
- Rebated doors into frame anti-lift
- 3 Way Locking Boltwork

#### **Occupational Health & Safety Compliant**

Shelf heights designed for the safe lifting of coin bags. Raised shelves ensures that coin always stored at safe lifting heights reducing lift injuries from coin handling.