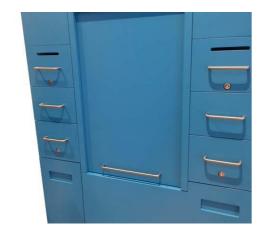

## Locking

Top Drawer: Time Delay with Deposit Slot

Middle Drawer: Time Delay locked

Bottom Drawer: Keylocked

HUD Electronic Time delay locking with alarm integration options for duress and extending time delay when alarm activated. Time Delay activated by Bilock keyswitch.

Restricted key system Bilock Camlock drawer locking.