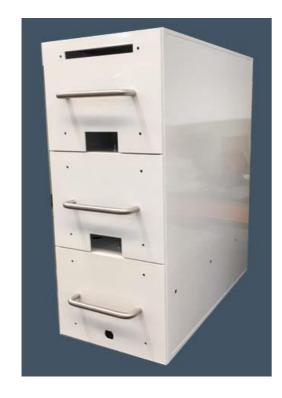

# HUD-400 Teller Drawer

## **Integrated Time Delay Teller Solution**

Designed to support Bank Tellers using TCR Machines for secure time delay protection of cash

Secure integrated cash drawers and time delay deposit safe helps staff managed cash in an open plan teller environment.

Designed to be installed in joinery with joinery facia plates attached to provide a secure time delay locked drawer dressed with ascetic matching joinery finish.

## Locking

Top Drawer: Time Delay with Deposit Slot

Middle Drawer: Time Delay locked

Bottom Drawer: Keylocked

HUD Electronic Time delay locking with alarm integration options for duress and extending time delay when alarm activated. Time Delay activated by Bilock keyswitch.

Restricted key system Bilock Camlock drawer locking.

#### **Dimensions:**

530mm High x 226mm Wide x 472mm deep