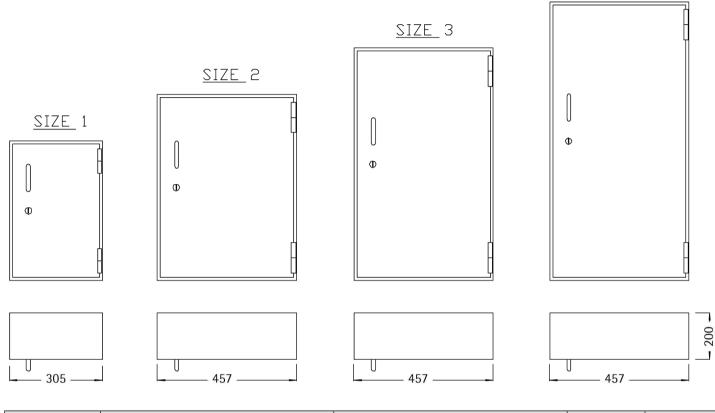

## **DATA SHEET DRUG SAFES**

<u>SIZE</u> 4

|       | EXTERNAL(MM) |       |       | INTERNAL(MM) |       |       | CAPACITY | MASS |
|-------|--------------|-------|-------|--------------|-------|-------|----------|------|
| MODEL | HEIGHT       | WIDTH | DEPTH | HEIGHT       | WIDTH | DEPTH | LITRES   | KG   |
| 1     | 457          | 305   | 200   | 437          | 285   | 170   | 21       | 55   |
| 2     | 610          | 457   | 200   | 590          | 437   | 170   | 43       | 83   |
| 3     | 762          | 457   | 200   | 742          | 437   | 170   | 55       | 99   |
| 4     | 914          | 457   | 200   | 894          | 437   | 170   | 66       | 113  |