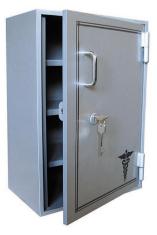

## FEATURES:

- 10mm steel body and door
- High security 6 lever keylock
- Four bolt holes provided for securing to wall
- Three adjustable shelves
- Finished in gunmetal grey enamel
- Comply with current state regulations

Australian Manufactured for Schedule 8 Drug Storage Compliance

1300 483 732

www.hudsecurity.com.au | info@hudsecurity.com.au

T